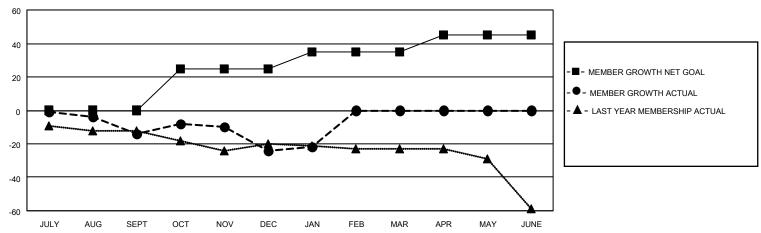

## GOALS AND ACTUAL MEMBERS CUMULATIVE

| DROPPED CLUBS: 0 |    | 13 CLUBS OF 43 ADDED 1 OR<br>MORE NEW MEMBERS | GENDER DISTRIBUTION                |              |  |
|------------------|----|-----------------------------------------------|------------------------------------|--------------|--|
|                  |    | MORE NEW MEMBERS                              | MALE 767 (72.36%)                  |              |  |
|                  |    |                                               | FEMALE                             | 293 (27.64%) |  |
| DROPPED MEMBERS  |    |                                               | NON BINARY                         | 0 (0.00%)    |  |
| DE05405D         | _  |                                               | PREFER NOT TO ANSWER               | 0 (0.00%)    |  |
| DECEASED         | 5  |                                               |                                    |              |  |
| CLUB CANCELLED   | 0  | CLICK HERE FOR CUMULATIVE                     | TOTAL FAMILY UNIT MEMBERS 193      |              |  |
| OTHER            | 56 | MEMBERSHIP DATA                               |                                    |              |  |
| TOTAL            | 61 |                                               | FAMILY MEMBERS PAYING HALF DUES 98 |              |  |
|                  |    |                                               |                                    |              |  |